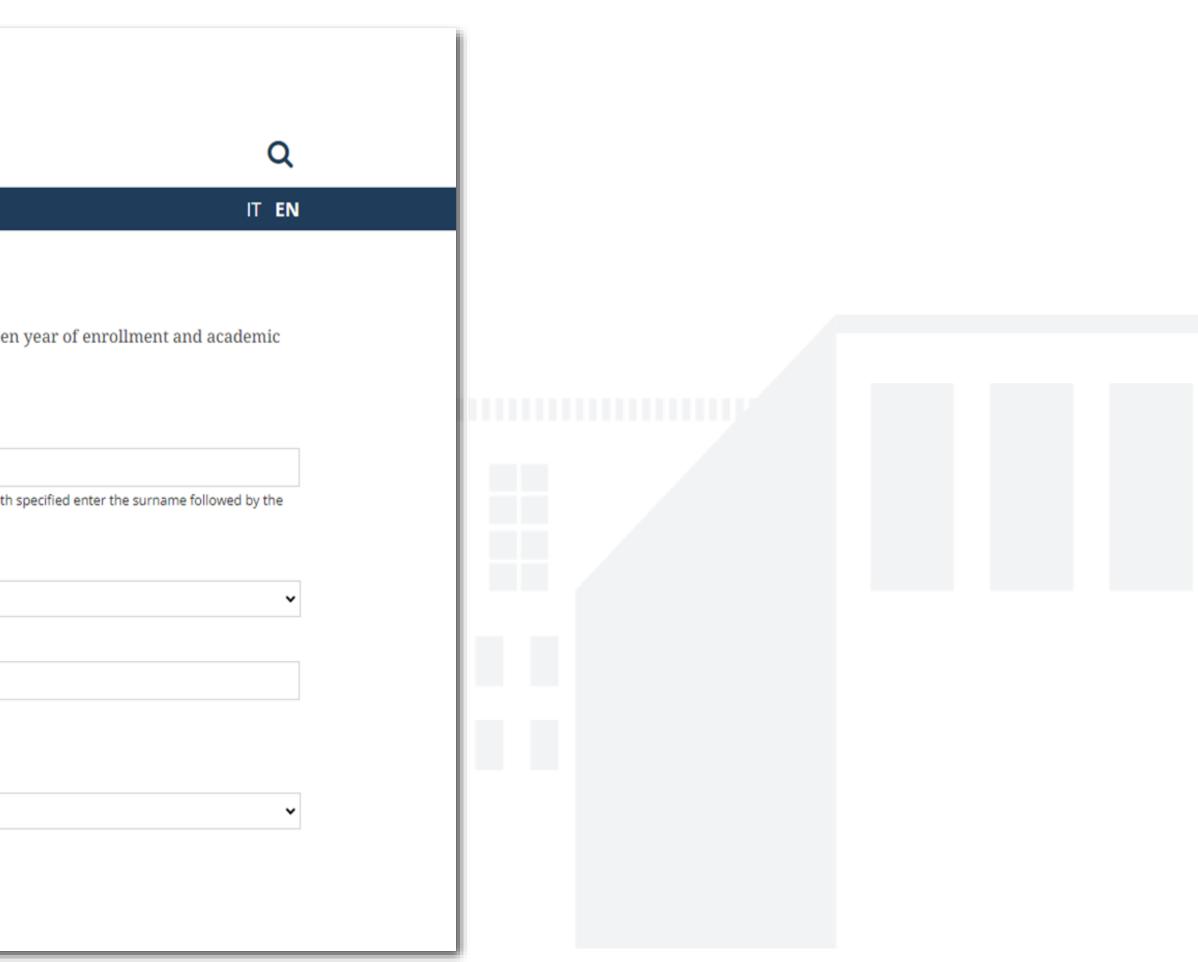

#### Search for a teaching

 $\mathbf{A}$ 

#### Search for a teaching

It is necessary to specify a criterion for at least one of the following fields: teaching, course of study, teacher, and one between year of enrollment and academic year

| Unit *                         | Teacher *                                                     |
|--------------------------------|---------------------------------------------------------------|
| Ex: Calculus                   | Ex: Rossi Mario                                               |
| At least three characters      | At least three characters of the surname/name. If bot<br>name |
| Year of enrolment *            | Academic year *                                               |
| - Choose year -                | ✓ 2023/2024                                                   |
| Department                     | Course *                                                      |
| - Choose department -          | ✓ Start typing                                                |
|                                | C<br>At least three characters                                |
| Subject area                   | Language                                                      |
| Start typing                   | - Choose here -                                               |
| C<br>At least three characters |                                                               |
|                                | SUBMIT                                                        |